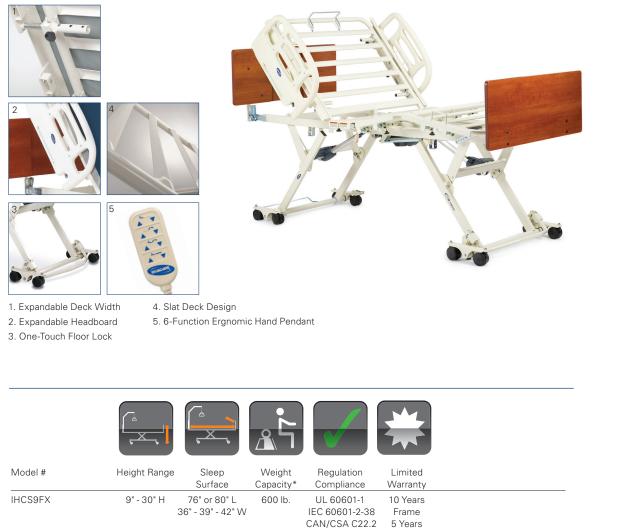

# Features

*Expandable Width Capability* – Adjusts from 36" to 39" to 42" without additional parts or tools. Tool-less adjustable headboard and 39" fixed footboard keep the dimensions within the entrapment guidelines.

*Advanced Electronics* – Synchronized motors designed to keep the bed level at all times, providing stability throughout the travel range.

**One-Touch Floor Lock** – Patented one-touch floor lock secures the bed at any height.

*Pure Vertical Rise* – Raises straight up and down throughout the travel range, with zero horizontal movement of the casters minimizing potential damage to the wall or flooring.

*Exclusive Slat Deck Design* – Designed to provide a comfortable sleep surface, allows for improved infection control and reduces wear and tear on the mattress.

*Ergonomic Hand Pendant* – Waterproof, rugged hand pendant designed to fit comfortably in the resident's hand with dual pendant connections.

# Customizable Options –

- Attendant Control Panel
- Trendelenburg / Reverse Trendelenburg / Comfort Chair
- Battery Backup on board or portable
- Hi-Lo Lockout
- 4 Rail options

No 6011

Mechanical

3 Years