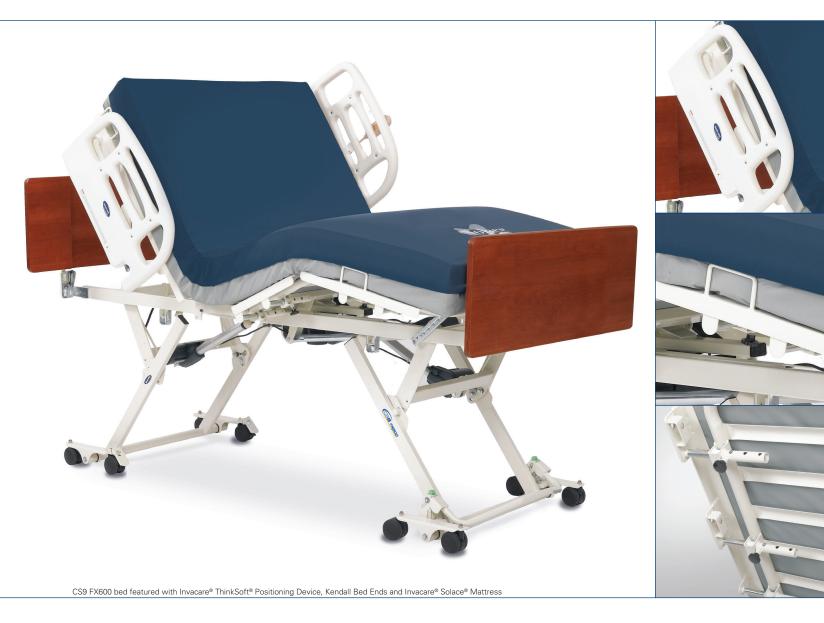

# CARROLL CS SERIES™ **CS9™ FX600** Adjustable-width bed

The innovative **Carroll CS Series™ CS9™ FX600 Adjustable Width Bed** adjusts from 36" to 39" or 42" to accommodate a variety of residents including those up to 600 lb., offering facilities the utmost in flexibility and providing a total solution for any long-term care facility. Matching the look and feel of the entire CS line, this FX600 is a bariatric bed that blends in with the others, bringing dignity to the resident. The optional trendlenburg option makes this bed a true solution in every wing of the facility.

# Features

*Expandable Width Capability* – Adjusts from 36" to 39" to 42" without additional parts or tools. Tool-less adjustable headboard and 39" fixed footboard keep the dimensions within the entrapment guidelines.

*Advanced Electronics* – Synchronized motors designed to keep the bed level at all times, providing stability throughout the travel range.

**One-Touch Floor Lock** – Patented one-touch floor lock secures the bed at any height.

*Pure Vertical Rise* – Raises straight up and down throughout the travel range, with zero horizontal movement of the casters minimizing potential damage to the wall or flooring.

*Exclusive Slat Deck Design* – Designed to provide a comfortable sleep surface, allows for improved infection control and reduces wear and tear on the mattress.

*Ergonomic Hand Pendant* – Waterproof, rugged hand pendant designed to fit comfortably in the resident's hand with dual pendant connections.